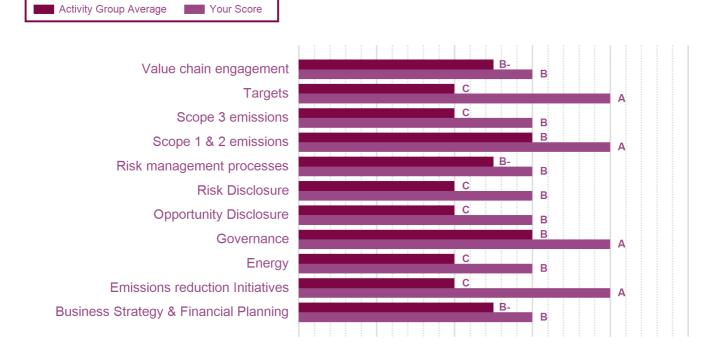

## **CATEGORY SCORES**

If a company scored C or below, they will not have been scored for management or leadership points (the dark purple line represents this). Please download the <u>'CDP Scoring Introduction'</u> for more information.

## CATEGORY SCORES BENCHMARKING

#### Scenario analysis Yes, qualitative and quantitative

Each category score in the bar chart represents the progression within each scoring level. Some categories have not been included for category score breakdown as either not enough questions feed into these categories to give a representative score or they are not scored at Management and Leadership levels.

Scoring categories are groupings of questions by topic. They are sub-groups of the 2021 questionnaire modules and are consistent across all sectors. Weighting applied to each category varies across sectors to highlight the areas most important to environmental stewardship in specific sectors. To find out more about category weightings for each sector, please download the '<u>CDP Scoring</u> <u>Categories and Weighting</u>' documents.