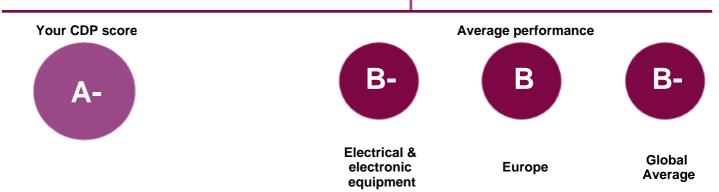

### UNDERSTANDING YOUR SCORE REPORT

Nokia Group received a A- which is in the Leadership band. This is higher than the Europe regional average of B, and higher than the Electrical & electronic equipment sector average of B-.