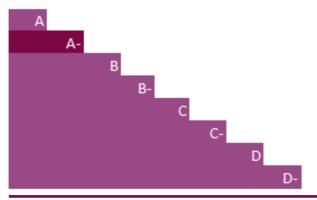

Leadership (A/A-): Implementing current best practices Management (B/B-): Taking coordinated action on climate issues Awareness (C/C-): Knowledge of impacts on, and of, climate issues Disclosure (D/D-): Transparent about climate issues