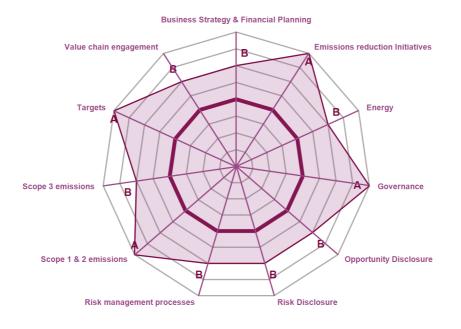

## **CATEGORY SCORES**

If a company scored C or below, they will not have been scored for management or leadership points (the dark purple line represents this). Please download the <u>'CDP Scoring Introduction'</u> for more information.

#### Scenario analysis Yes, qualitative and quantitative

Each category score in the bar chart represents the progression within each scoring level. Some categories have not been included for category score breakdown as either not enough questions feed into these categories to give a representative score or they are not scored at Management and Leadership levels.

Scoring categories are groupings of questions by topic. They are sub-groups of the 2021 questionnaire modules and are consistent across all sectors. Weighting applied to each category varies across sectors to highlight the areas most important to environmental stewardship in specific sectors. To find out more about category weightings for each sector, please download the '<u>CDP Scoring</u> <u>Categories and Weighting</u>' documents.