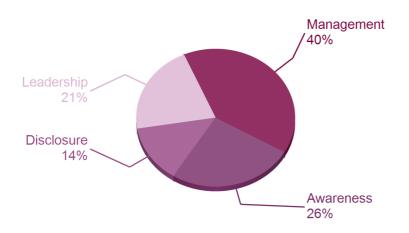

### **ACTIVITY GROUP PERFORMANCE**

**Electrical & electronic equipment** 

Your company is amongst 21% of companies that reached Leadership level in your Activity Group

A sample of A-list companies from your Activity Group: